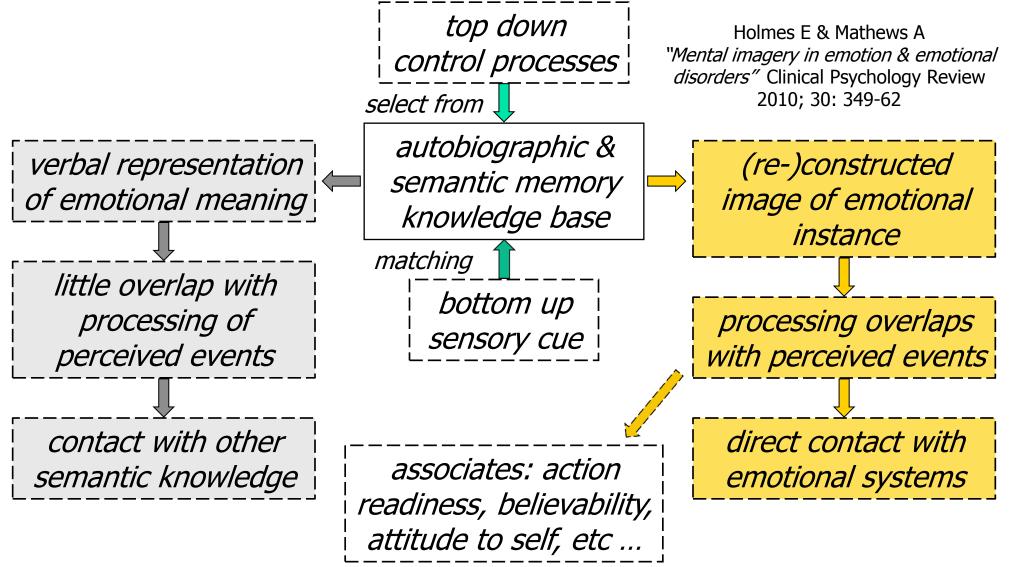

## working with past & future images

future

lack of encouraging positive memories lack of encouraging positive futures

*identification and various forms of emotional <u>connection</u> – field view, sensory focus, mastery, compassion, dialogue, felt-sense* 

*intrusive (or over general) negative memories*  *intrusive (or avoided) negative futures* 

identification and various forms of emotional **processing** – desensitisation, rescripting, mastery, compassion, dialogue, felt-sense

## verbal representation v's imagery construction and their relative impact on emotions